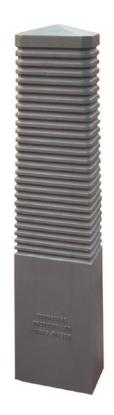

### Description

St Pancras Lightweight Performa-Cast™ Polymer Bollard - Removable with Below Ground Fix Shoe - Painted in a Standard Range Colour.

At the point of ordering, please confirm whether short or long side opening hinged lid is required.

#### **Dimensions**

If dimensions are critical please contact sales to confirm

Brand: St Pancras Lightweight

Category: Bollards
Sub Category: Removable

Material: Performa-Cast™ Polymer

Max Dia:245mmAbove Ground:1023mmBelow Ground:300mmOverall Height:1323mmWeight:29.7KgUnits:Each